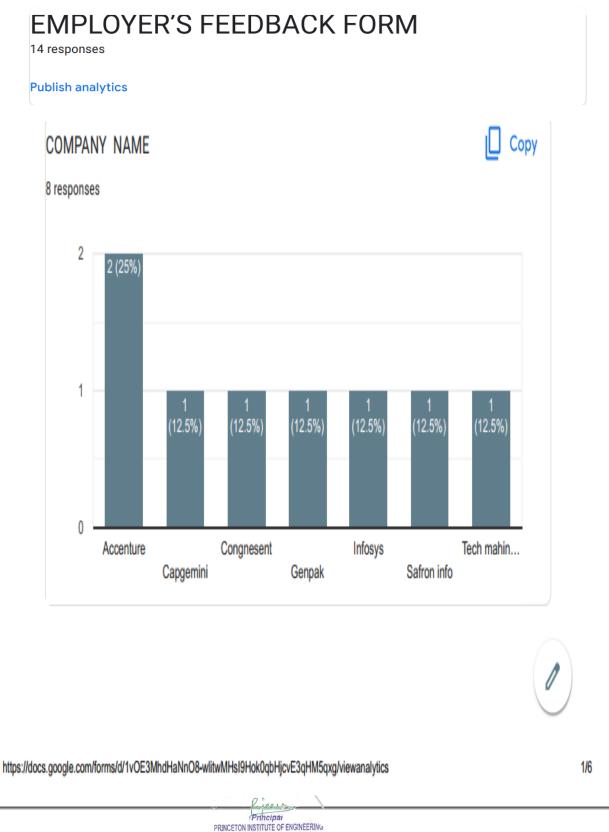

## FEEDBACK ANALYSIS

Email: Princeton.womenengg@gmail.com, Website: www.petw.co.in

CPrihcipar PRINCETON INSTITUTE OF ENGINEERING & TECHNOLOGY FOR WOMEN Chowdaryguda, Korremula (V); Ghatkesar (M), Medchal Dist, T S-500088