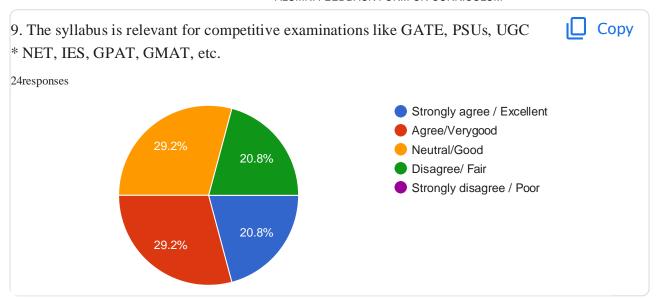

## ALUMNIFEEDBACKFORMON **CURRICULUM** 24 responses STUDENTNAME Copy 24 responses 6 4 2 1 (4.21%()4.2% **BHAVANIGATLA** Himabindu Mamatha regoti P.Manasa Vaishnavi Kuppireddy sravani Thandra Kasthuri Gundala sandya... Mounika na... Copy DEPARTMENT 24 responses CIVILENGINEERING COMPUTERSCIENCE 33.3% **ENGINEERING ELECTRICALAND** ELECTRONICSENGINEERI... **ELECTRONICSAND** COMMUNICATIONENGINE... COMPUTERSCIENCEAND... COMPUTERSCIENCEAND... COMPUTER SCIENCEAND...