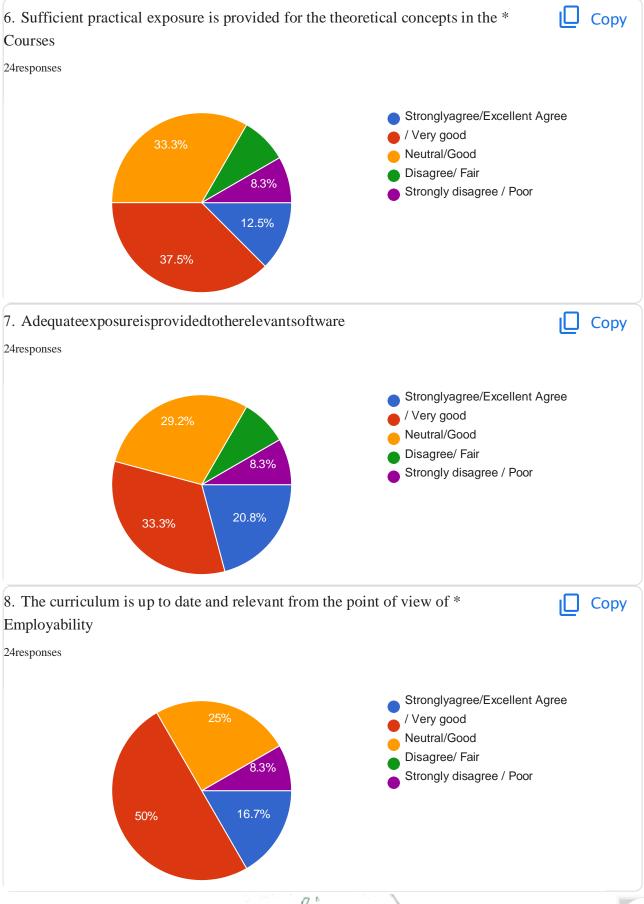

## 1.4.1InstitutionObtainsfeedbackonthesyllabusandits transaction at the institution from the following Stakeholders.1.Students2.Teachers3.Employers 4.Alumni

4. Alumni Online Feedback

Principar

PRINCETON INSTITUTE OF ENGINEERING