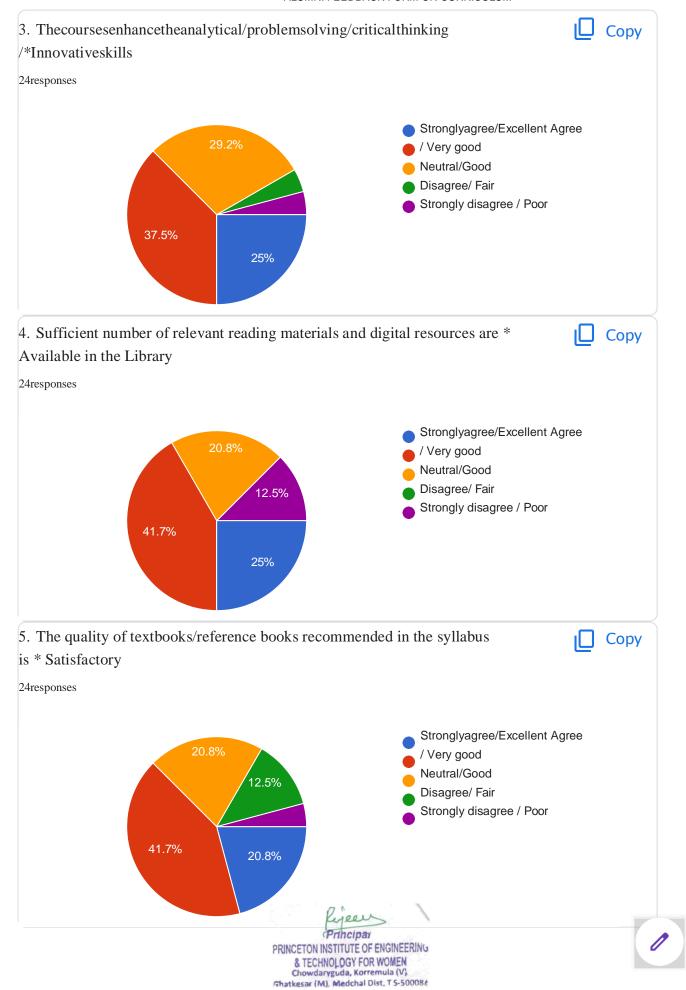

## 1.4.1InstitutionObtainsfeedbackonthesyllabusandits transaction at the institution from the following Stakeholders.1.Students2.Teachers3.Employers 4.Alumni

4. Alumni Online Feedback

Principar

PRINCETON INSTITUTE OF ENGINEERING