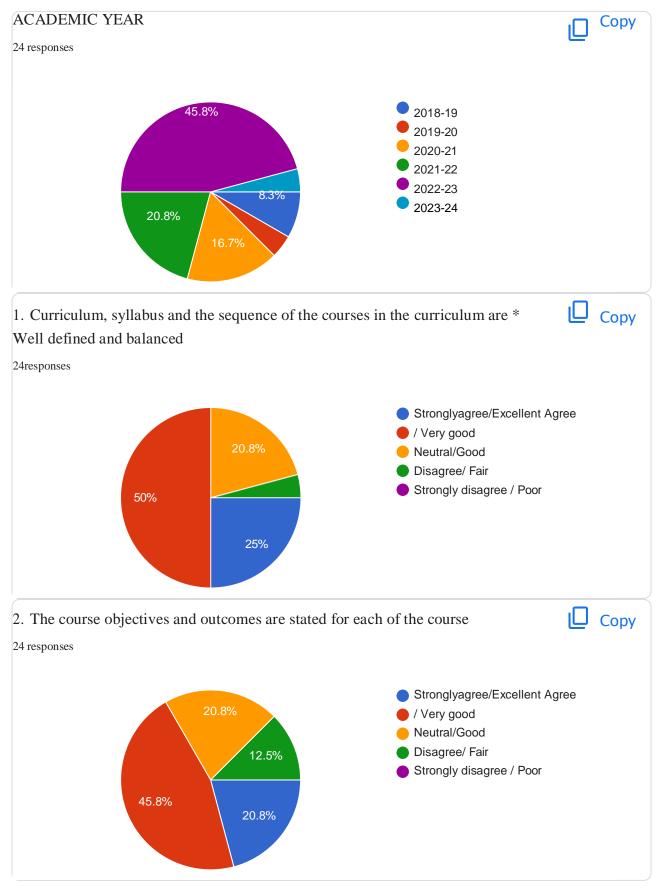

## 1.4.1InstitutionObtainsfeedbackonthesyllabusandits transaction at the institution from the following Stakeholders.1.Students2.Teachers3.Employers 4.Alumni

4. Alumni Online Feedback

Principar

PRINCETON INSTITUTE OF ENGINEERING

## ALUMNIFEEDBACKFORMON **CURRICULUM** 24 responses STUDENTNAME Copy 24 responses 6 4 2 1 (4.21%()4.2% **BHAVANIGATLA** Himabindu Mamatha regoti P.Manasa Vaishnavi Kuppireddy sravani Thandra Kasthuri Gundala sandya... Mounika na... Copy DEPARTMENT 24 responses CIVILENGINEERING COMPUTERSCIENCE 33.3% **ENGINEERING ELECTRICALAND** ELECTRONICSENGINEERI... **ELECTRONICSAND** COMMUNICATIONENGINE... COMPUTERSCIENCEAND... COMPUTERSCIENCEAND... COMPUTER SCIENCEAND...