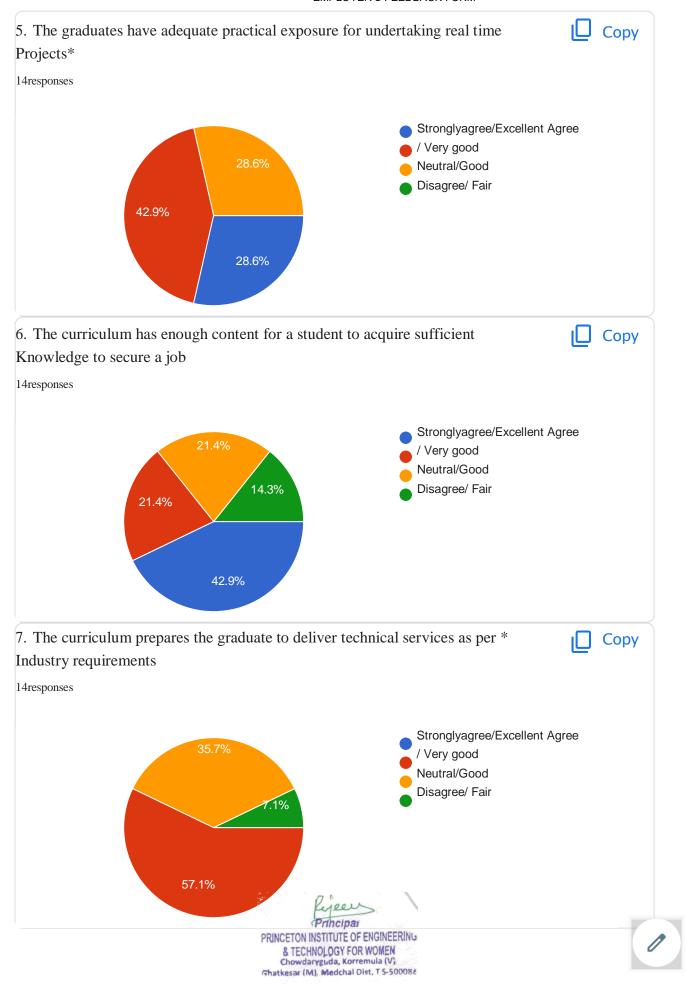

# EMPLOYER'S FEEDBACK FORM

14 responses

**Publish analytics** 

https://docs.google.com/forms/d/1vOE3MhdHaNnO8-wlitwMHsI9Hok0qbHjcvE3qHM5qxg/viewanalytics

PRINCETON INSTITUTE OF ENGINEERING
& TECHNOLOGY FOR WOMEN
Chowdaryguda, Korremula (V),
Ghatkesar (M), Medchal Dist, T S-500086