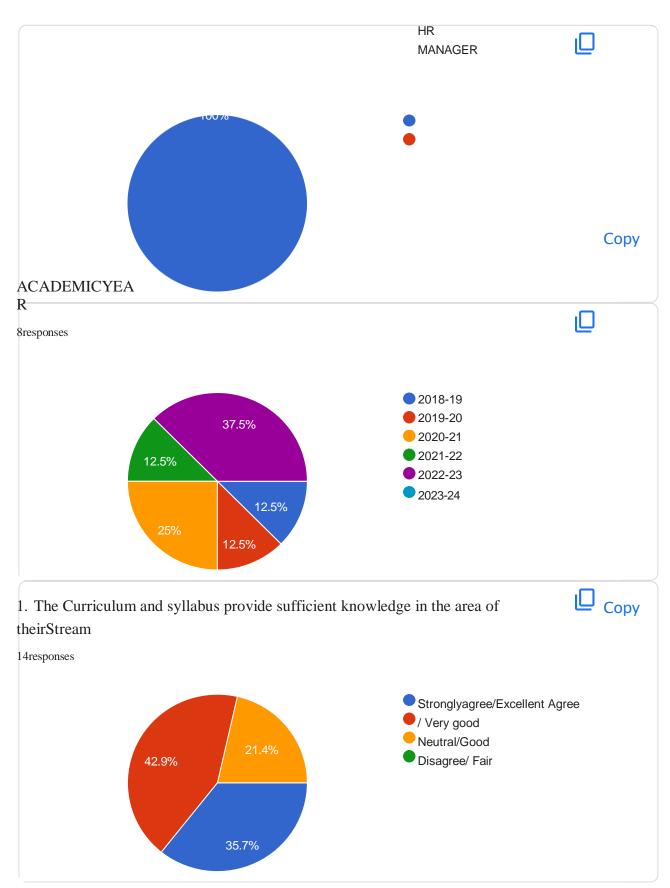

# PRINCETON INSTITUTE OF ENGINEERING & TECHNOLOGY FOR WOMEN







# 1.4.1InstitutionObtainsfeedbackonthesyllabusandits transaction at the institution from the following Stakeholders.1.Students2.Teachers3.Employers 4.Alumni

3. Employers Online Feedback

Principar
PRINCETON INSTITUTE OF ENGINEERING
& TECHNOLOGY FOR WOMEN
Chowdaryguda, Korremula (V);
Ghatkesar (M), Medchal Dist, T S-500086

# EMPLOYER'S FEEDBACK FORM

14 responses

**Publish analytics** 





https://docs.google.com/forms/d/1vOE3MhdHaNnO8-wlitwMHsI9Hok0qbHjcvE3qHM5qxg/viewanalytics

PRINCETON INSTITUTE OF ENGINEERING
& TECHNOLOGY FOR WOMEN
Chowdaryguda, Korremula (V),
Ghatkesar (M), Medchal Dist, T S-500086

8responses Copy

## **DESIGNATION**

8



### EMPLOYER'S FEEDBACK FORM

Principal
PRINCETON INSTITUTE OF ENGINEERING
& TECHNOLOGY FOR WOMEN
Chowdaryguda, Korremula (V).
Ghatkesar (M), Medchal Dist, T S-500088





PRINCETON INSTITUTE OF ENGINEERING
& TECHNOLOGY FOR WOMEN
Chowdaryguda, Korremula (V).
Ghatkesar (M), Medchal Dist, T S-500086







This content is neither creatednor endorsed by Google.Report Abuse -Terms of Service-Privacy Policy\_\_\_\_\_