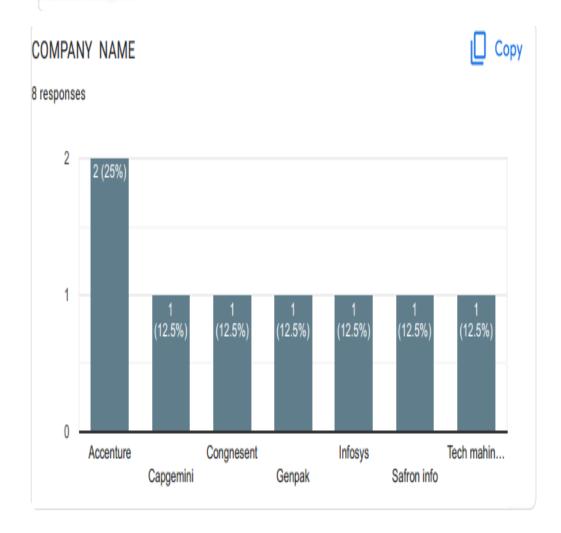

# EMPLOYER'S FEEDBACK FORM

14 responses

**Publish analytics** 

https://docs.google.com/forms/d/1vOE3MhdHaNnO8-wlitwMHsI9Hok0qbHjcvE3qHM5qxg/viewanalytics

PRINCETON INSTITUTE OF ENGINEERING
& TECHNOLOGY FOR WOMEN
Chowdaryguda, Korremula (V),
Ghatkesar (M), Medchal Dist, T S-500086

8responses Copy