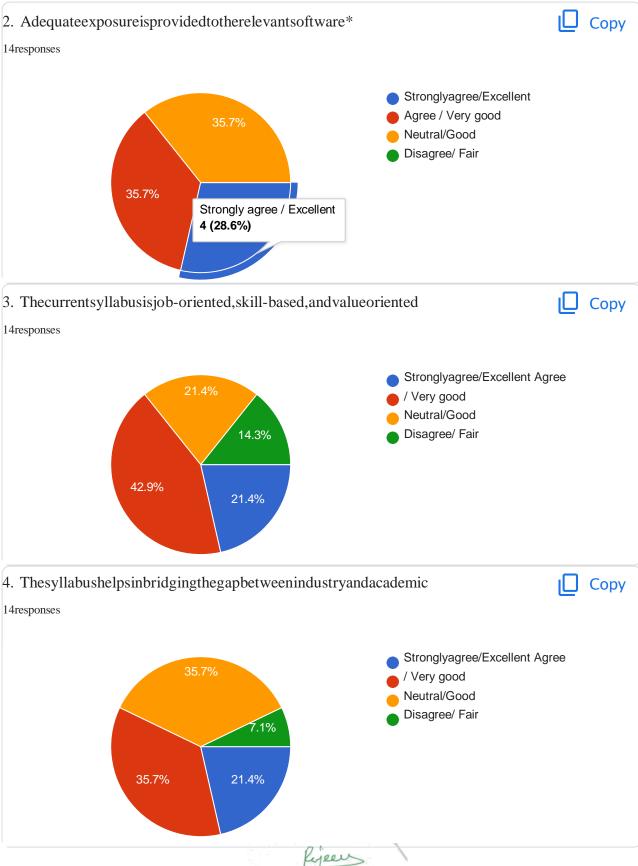

# EMPLOYER'S FEEDBACK FORM

14 responses

**Publish analytics** 

https://docs.google.com/forms/d/1vOE3MhdHaNnO8-wlitwMHsI9Hok0qbHjcvE3qHM5qxg/viewanalytics

PRINCETON INSTITUTE OF ENGINEERING
& TECHNOLOGY FOR WOMEN
Chowdaryguda, Korremula (V),
Ghatkesar (M), Medchal Dist, T S-500086