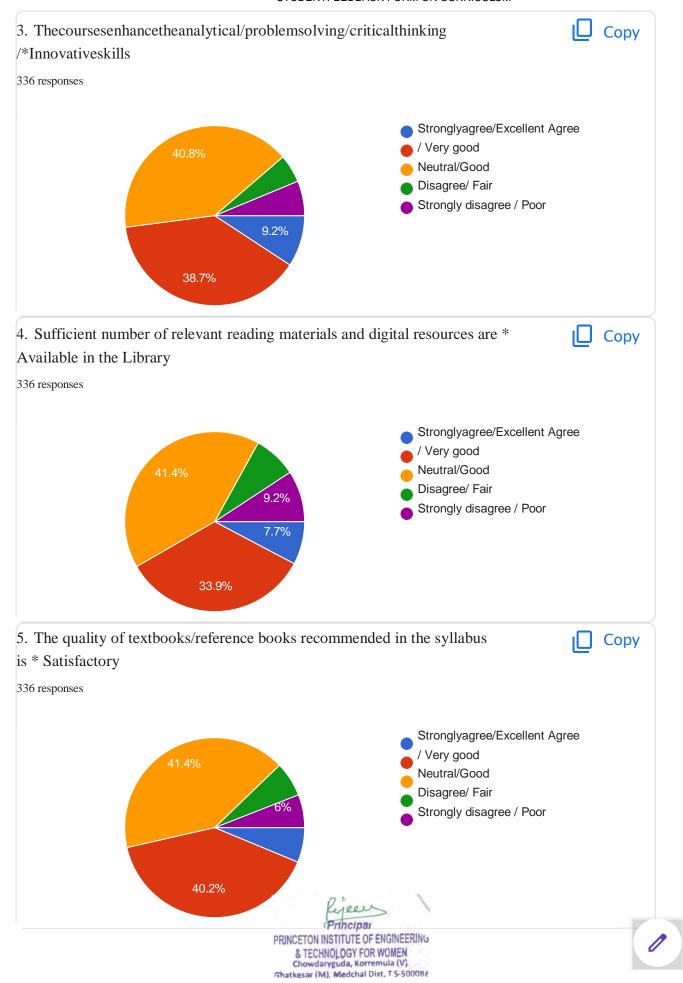

## PRINCETON INSTITUTE OF ENGINEERING & TECHNOLOGY FOR WOMEN





Chowdaryguda, Narapally -[V], Ghatkesar .(M), M.M. District -500088

## 1.4.1InstitutionObtainsfeedbackonthesyllabusandits transaction at the institution from the following Stakeholders.1.Students2.Teachers3.Employers 4.Alumni

1.StudentsOnlineFeedback

PRINCETON INSTITUTE OF ENGINEERING
& TECHNOLOGY FOR WOMEN
Chowdaryguda, Korremula (V).
Ghatkesar (M), Medchal Dist, T S-500086

## STUDENTFEEDBACKFORMON CURRICULUM

336 responses







## STUDENTFEEDBACK FORM ON CURRICULUM













This content is neither creatednor endorsed by Google.Report Abuse -Terms of Service-Privacy Policy\_\_\_\_\_\_.

GoogleForms

Principar
PRINCETON INSTITUTE OF ENGINEERING
& TECHNOLOGY FOR WOMEN
Chowdaryguda, Korremula (V),
Ghatkesar (M), Medchal Dist, TS-500086