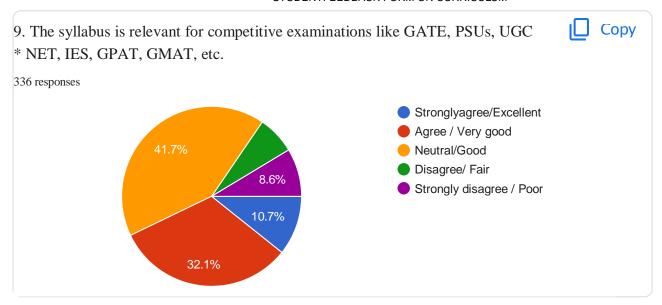

## PRINCETON INSTITUTE OF ENGINEERING & TECHNOLOGY FOR WOMEN





Chowdaryguda, Narapally -[V], Ghatkesar .(M), M.M. District -500088

## 1.4.1InstitutionObtainsfeedbackonthesyllabusandits transaction at the institution from the following Stakeholders.1.Students2.Teachers3.Employers 4.Alumni

1.StudentsOnlineFeedback

PRINCETON INSTITUTE OF ENGINEERING
& TECHNOLOGY FOR WOMEN
Chowdaryguda, Korremula (V).
Ghatkesar (M), Medchal Dist, T S-500086

## STUDENTFEEDBACKFORMON CURRICULUM

336 responses







## STUDENTFEEDBACK FORM ON CURRICULUM













This content is neither creatednor endorsed by Google.Report Abuse -Terms of Service-Privacy Policy\_\_\_\_\_\_.

GoogleForms

Principar
PRINCETON INSTITUTE OF ENGINEERING
& TECHNOLOGY FOR WOMEN
Chowdaryguda, Korremula (V),
Ghatkesar (M), Medchal Dist, TS-500086