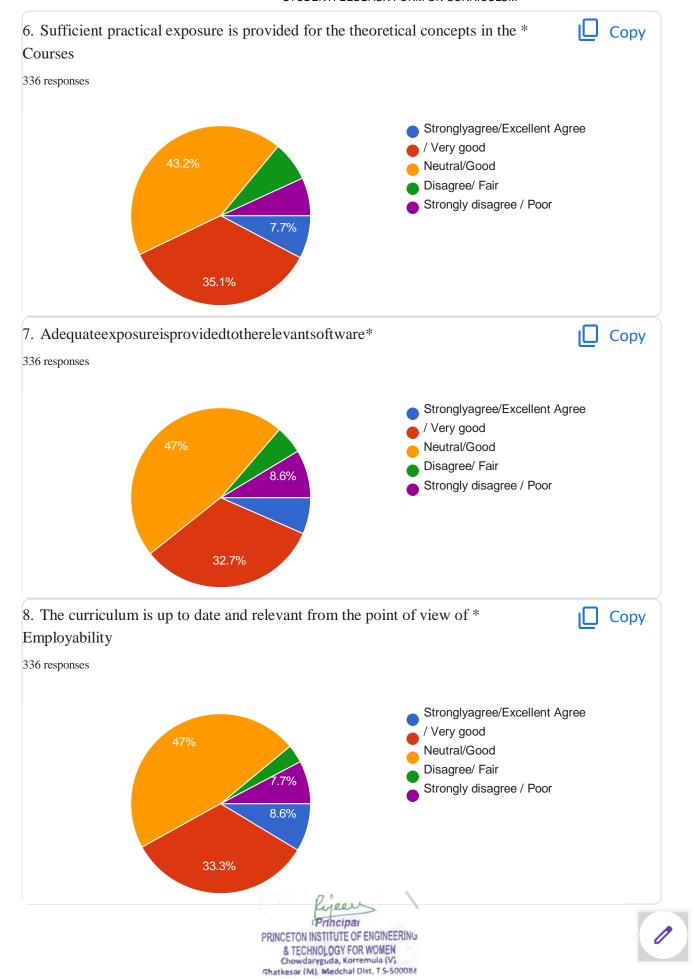

## PRINCETON INSTITUTE OF ENGINEERING & TECHNOLOGY FOR WOMEN





Chowdaryguda, Narapally -[V], Ghatkesar .(M), M.M. District -500088

## 1.4.1InstitutionObtainsfeedbackonthesyllabusandits transaction at the institution from the following Stakeholders.1.Students2.Teachers3.Employers 4.Alumni

1.StudentsOnlineFeedback

PRINCETON INSTITUTE OF ENGINEERING
& TECHNOLOGY FOR WOMEN
Chowdaryguda, Korremula (V).
Ghatkesar (M), Medchal Dist, T S-500086

## STUDENTFEEDBACKFORMON CURRICULUM

336 responses







## STUDENTFEEDBACK FORM ON CURRICULUM













This content is neither creatednor endorsed by Google.Report Abuse -Terms of Service-Privacy Policy\_\_\_\_\_\_.

GoogleForms

Principar
PRINCETON INSTITUTE OF ENGINEERING
& TECHNOLOGY FOR WOMEN
Chowdaryguda, Korremula (V),
Ghatkesar (M), Medchal Dist, TS-500086