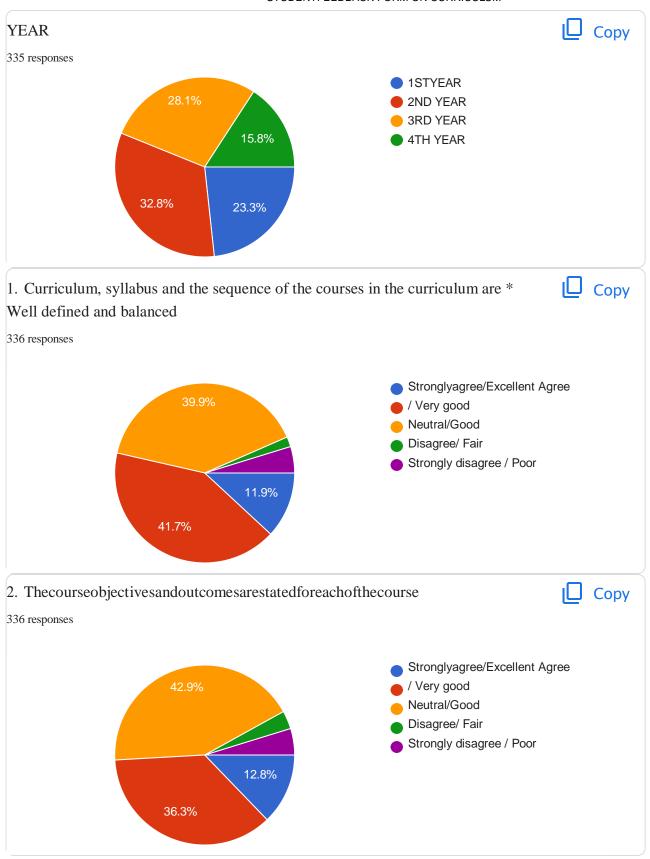

## PRINCETON INSTITUTE OF ENGINEERING & TECHNOLOGY FOR WOMEN





Chowdaryguda, Narapally -[V], Ghatkesar .(M), M.M. District -500088

## 1.4.1InstitutionObtainsfeedbackonthesyllabusandits transaction at the institution from the following Stakeholders.1.Students2.Teachers3.Employers 4.Alumni

1.StudentsOnlineFeedback

PRINCETON INSTITUTE OF ENGINEERING
& TECHNOLOGY FOR WOMEN
Chowdaryguda, Korremula (V).
Ghatkesar (M), Medchal Dist, T S-500086

## STUDENTFEEDBACKFORMON CURRICULUM

336 responses







## STUDENTFEEDBACK FORM ON CURRICULUM













This content is neither creatednor endorsed by Google.Report Abuse -Terms of Service-Privacy Policy\_\_\_\_\_\_.

GoogleForms

Principar
PRINCETON INSTITUTE OF ENGINEERING
& TECHNOLOGY FOR WOMEN
Chowdaryguda, Korremula (V),
Ghatkesar (M), Medchal Dist, TS-500086