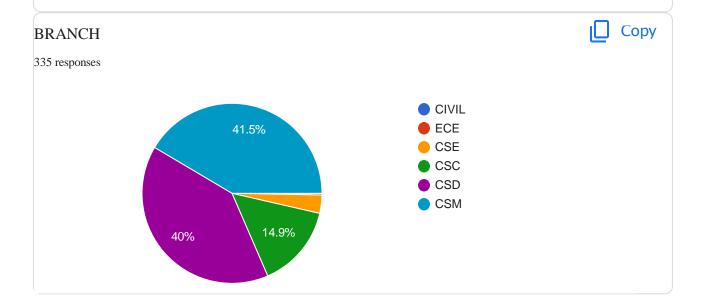

## PRINCETON INSTITUTE OF ENGINEERING & TECHNOLOGY FOR WOMEN





Chowdaryguda, Narapally -[V], Ghatkesar .(M), M.M. District -500088

## 1.4.1InstitutionObtainsfeedbackonthesyllabusandits transaction at the institution from the following Stakeholders.1.Students2.Teachers3.Employers 4.Alumni

1.StudentsOnlineFeedback

PRINCETON INSTITUTE OF ENGINEERING
& TECHNOLOGY FOR WOMEN
Chowdaryguda, Korremula (V).
Ghatkesar (M), Medchal Dist, T S-500086

## STUDENTFEEDBACKFORMON CURRICULUM

336 responses







## STUDENTFEEDBACK FORM ON CURRICULUM













This content is neither creatednor endorsed by Google.Report Abuse -Terms of Service-Privacy Policy\_\_\_\_\_\_.

GoogleForms

Principar
PRINCETON INSTITUTE OF ENGINEERING
& TECHNOLOGY FOR WOMEN
Chowdaryguda, Korremula (V),
Ghatkesar (M), Medchal Dist, TS-500086