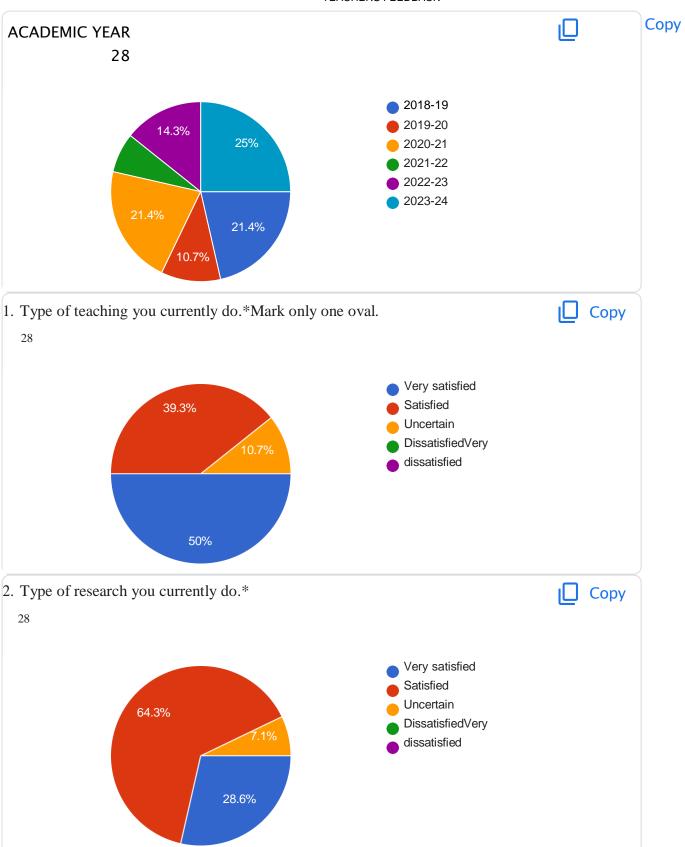

#### PRINCETON INSTITUTE OF ENGINEERING & TECHNOLOGY FOR WOMEN

Affiliated to JNTUH & Approved by AICTE, Accredited by NAAC with "A" Grade





# 1.4.1Institution Obtains feedback on the syllabus and its transaction at the institution from the following Stakeholders. 1. Students 2. Teachers 3. Employers 4. Alumni

### 2. Teachers Online Feedback

Chowdaryguda, Korremula (V) Ghatkesar (M), Medchal Dist, T S-50008&

Email: Princeton.womenengg@gmail.com, Website:www.petw.co.in

## TEACHERS FEEDBACK



#### TEACHERS FEEDBACK

PRINCETON INSTITUTE OF ENGINEERING & TECHNOLOGY FOR WOMEN Chowdaryguda, Korremula (V), Ghatkesar (M), Medchal Dist, T S-500088





























This content is neither created nor endorsed by Google. Report Abuse -Terms of Service-Privacy Policy.