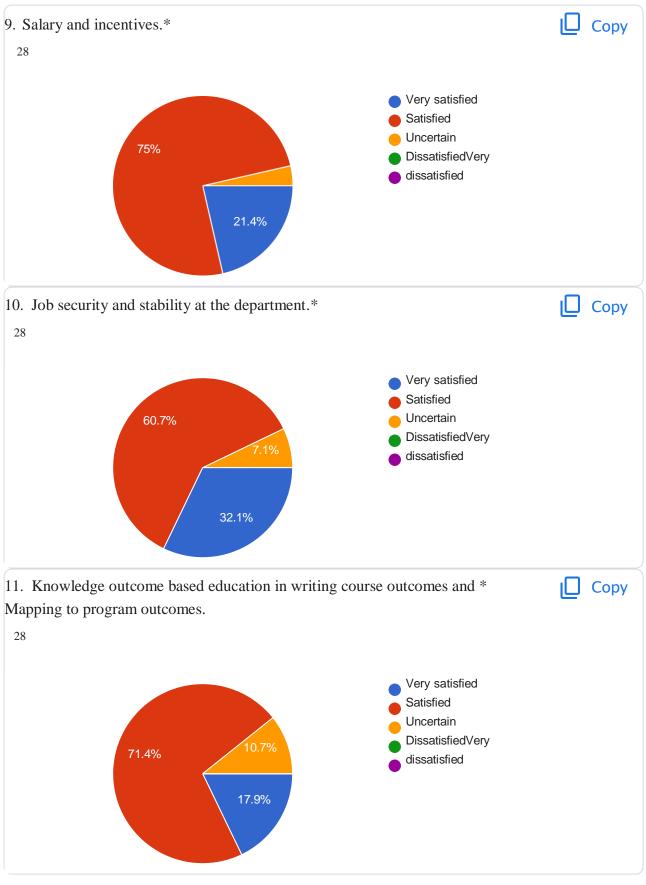

#### PRINCETON INSTITUTE OF ENGINEERING & TECHNOLOGY FOR WOMEN

Affiliated to JNTUH & Approved by AICTE, Accredited by NAAC with "A" Grade





# 1.4.1Institution Obtains feedback on the syllabus and its transaction at the institution from the following Stakeholders. 1. Students 2. Teachers 3. Employers 4. Alumni

### 2. Teachers Online Feedback

Chowdaryguda, Korremula (V) Ghatkesar (M), Medchal Dist, T S-50008&

Email: Princeton.womenengg@gmail.com, Website:www.petw.co.in

## TEACHERS FEEDBACK



#### TEACHERS FEEDBACK

PRINCETON INSTITUTE OF ENGINEERING & TECHNOLOGY FOR WOMEN Chowdaryguda, Korremula (V), Ghatkesar (M), Medchal Dist, T S-500088





























This content is neither created nor endorsed by Google. Report Abuse -Terms of Service-Privacy Policy.