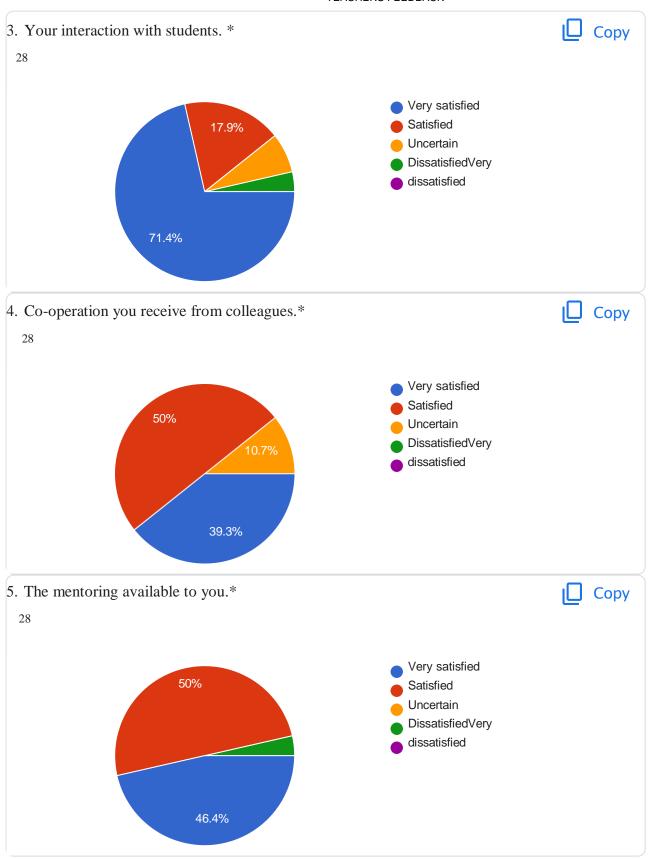

#### PRINCETON INSTITUTE OF ENGINEERING & TECHNOLOGY FOR WOMEN

Affiliated to JNTUH & Approved by AICTE, Accredited by NAAC with "A" Grade





# 1.4.1Institution Obtains feedback on the syllabus and its transaction at the institution from the following Stakeholders. 1. Students 2. Teachers 3. Employers 4. Alumni

### 2. Teachers Online Feedback

Chowdaryguda, Korremula (V) Ghatkesar (M), Medchal Dist, T S-50008&

Email: Princeton.womenengg@gmail.com, Website:www.petw.co.in

## TEACHERS FEEDBACK



#### TEACHERS FEEDBACK

PRINCETON INSTITUTE OF ENGINEERING & TECHNOLOGY FOR WOMEN Chowdaryguda, Korremula (V), Ghatkesar (M), Medchal Dist, T S-500088





























This content is neither created nor endorsed by Google. Report Abuse -Terms of Service-Privacy Policy.