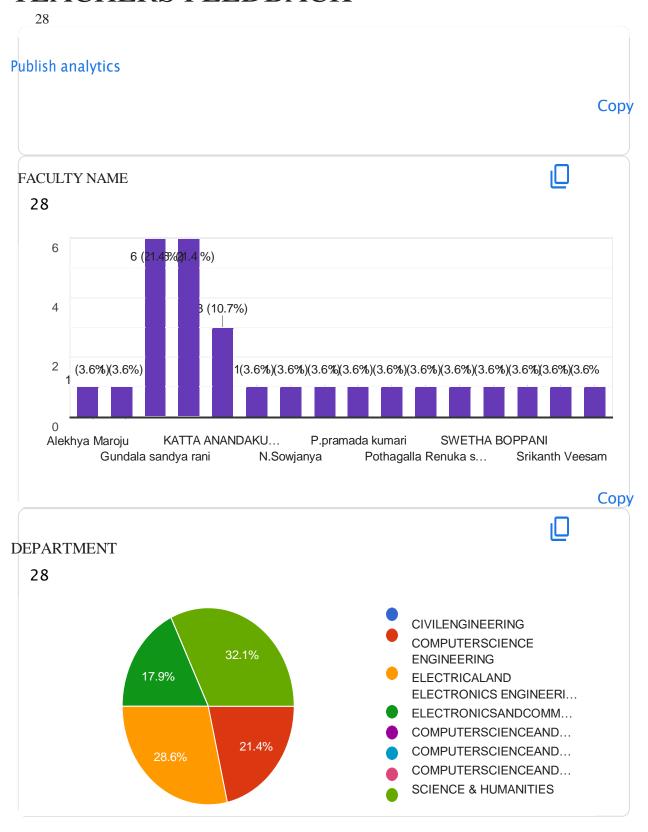

#### PRINCETON INSTITUTE OF ENGINEERING & TECHNOLOGY FOR WOMEN

Affiliated to JNTUH & Approved by AICTE, Accredited by NAAC with "A" Grade





# 1.4.1Institution Obtains feedback on the syllabus and its transaction at the institution from the following Stakeholders. 1. Students 2. Teachers 3. Employers 4. Alumni

### 2. Teachers Online Feedback

Chowdaryguda, Korremula (V) Ghatkesar (M), Medchal Dist, T S-50008&

Email: Princeton.womenengg@gmail.com, Website:www.petw.co.in

## TEACHERS FEEDBACK



#### TEACHERS FEEDBACK

PRINCETON INSTITUTE OF ENGINEERING & TECHNOLOGY FOR WOMEN Chowdaryguda, Korremula (V), Ghatkesar (M), Medchal Dist, T S-500088





























This content is neither created nor endorsed by Google. Report Abuse -Terms of Service-Privacy Policy.