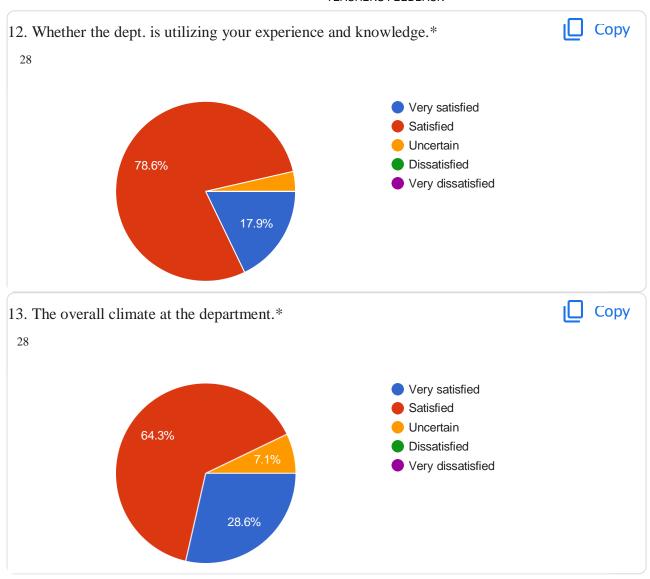

#### PRINCETON INSTITUTE OF ENGINEERING & TECHNOLOGY FOR WOMEN

Affiliated to JNTUH & Approved by AICTE, Accredited by NAAC with "A" Grade





# 1.4.1Institution Obtains feedback on the syllabus and its transaction at the institution from the following Stakeholders. 1. Students 2. Teachers 3. Employers 4. Alumni

### 2. Teachers Online Feedback

Chowdaryguda, Korremula (V) Ghatkesar (M), Medchal Dist, T S-50008&

Email: Princeton.womenengg@gmail.com, Website:www.petw.co.in

## TEACHERS FEEDBACK



#### TEACHERS FEEDBACK

PRINCETON INSTITUTE OF ENGINEERING & TECHNOLOGY FOR WOMEN Chowdaryguda, Korremula (V), Ghatkesar (M), Medchal Dist, T S-500088





























This content is neither created nor endorsed by Google. Report Abuse -Terms of Service-Privacy Policy.